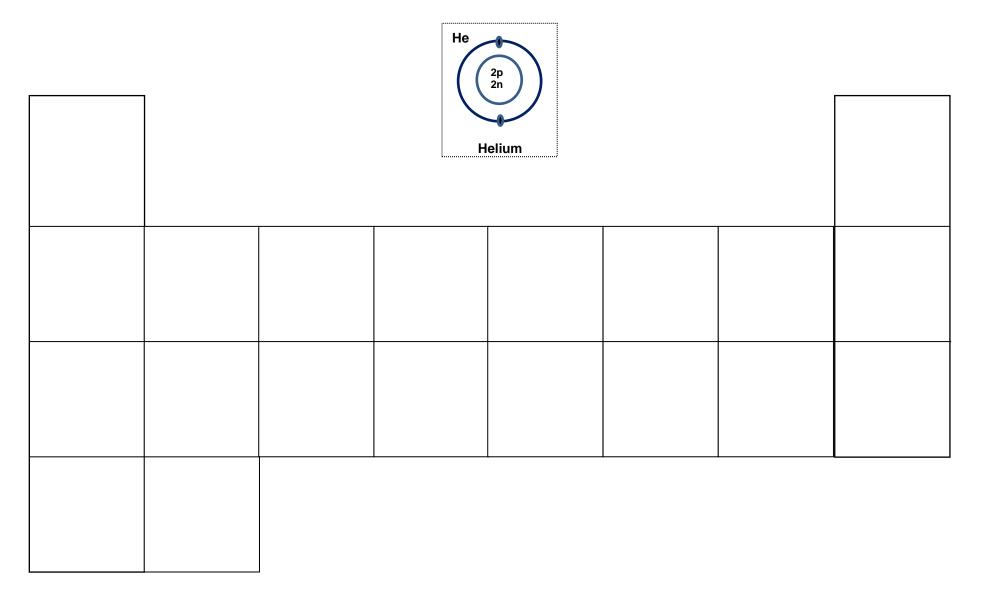

## **Bohr Diagrams of the First 20 Elements**

1. Draw the Bohr diagram for each of the 20 elements in the appropriate squares below.